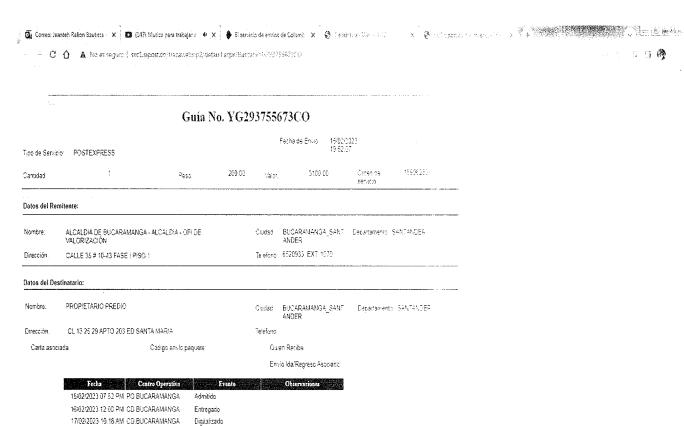

amanga, febrero 28 de 2023

**RV-0163** 

**AVISO** 

(a) PIETARIO PREDIO 0103000002020906900000115 25 29 AP 203 ED SANTA MARIA

Ref.: NOTIFICACION MEDIANTE AVISO ACTO ADMINISTRATIVO MODIFICADOR –REF. 1-WEB-202301-00006499: 04/01/2023

El Municipio de Bucaramanga a través de la **OFICINA DE VALORIZACION**, ante la imposibilidad de realizar notificación personal se procede a notificar por Aviso el contenido de la **RESOLUCION No. MD-007 DEL 20/01/2023** "POR LA CUAL SE MODIFICA LA RESOLUCION No. 0674 DEL 10 DE OCTUBRE DE 2013, QUE DISTRIBUYE Y ASIGNA LAS CONTRIBUCIONES PARA LA FINANCIACION POR EL SISTEMA DE VALORIZACION DEL PROYECTO GENERAL-PLAN VIAL BUCARAMANGA COMPETITIVA PARA EL MEJORAMIENTO DE LA MOVILIDAD", respecto del desenglobe del predio cancelado No. 010302020019000, ubicado en la C 13 25 23 BR UNIVERSIDAD.

De conformidad con el artículo 69 de la Ley 1437 de 2011 — Código de Procedimiento Administrativo y de lo Contencioso Administrativo -, se anexa copia íntegra del acto administrativo que se notifica **RESOLUCION No. MD-007 DEL 20/01/2023,** contra la cual PROCEDE RECURSO DE REPOSICION, que deberá interponerse ante la autoridad que lo expide, dentro de los 10 días hábiles siguientes a la notificación del presente proveído a través de la página web de la Alcaldía de Bucaramanga <a href="https://www.bucaramanga.gov.co">https://www.bucaramanga.gov.co</a>, PQRSD.

Se advierte que la notificación se considerará surtida al finalizar el día siguiente de la entrega del presente aviso en la dirección indicada.

ESTEFANIA LOPEZ ESP Jefe Oficina de Valenizaci

Proyectó: Abogada CPS - Jeanteh Rallòn Bautista