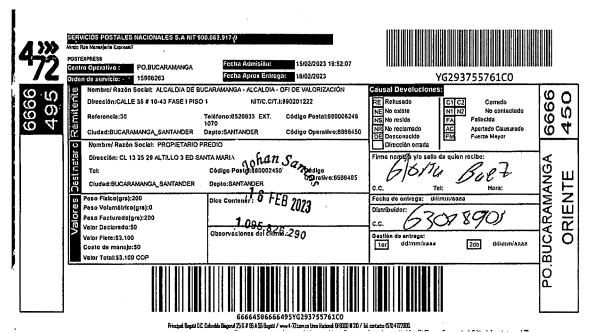

nga, febrero 28 de 2023

**RV-0161** 

No. Consecutivo

**AVISO** 

**4RIO PREDIO** 3000002020906900000019 🕽 AP 201 ED SANTA MARIA

> Ref.: NOTIFICACION MEDIANTE **AVISO ACTO** ADMINISTRATIVO MODIFICADOR -REF. 1-WEB-202301-00000499. 04/01/2023

El Municipio de Bucaramanga a través de la **OFICINA DE VALORIZACION**, ante la imposibilidad de realizar notificación personal se procede a notificar por Aviso el contenido de la RESOLUCION No. MD-007 DEL 20/01/2023 "POR LA CUAL SE MODIFICA LA RESOLUCION No. 0674 DEL 10 DE OCTUBRE DE 2013, QUE DISTRIBUYE Y ASIGNA LAS CONTRIBUCIONES PARA LA FINANCIACION POR EL SISTEMA DE VALORIZACION DEL PROYECTO GENERAL-PLAN VIAL BUCARAMANGA COMPETITIVA PARA EL MEJORAMIENTO DE LA MOVILIDAD", respecto del desenglobe del predio cancelado No. 010302020019000, ubicado en la C 13 25 23 BR UNIVERSIDAD.

amanga, febrero 28 de 2023

**RV-0163** 

**AVISO** 

(a) PIETARIO PREDIO 0103000002020906900000115 25 29 AP 203 ED SANTA MARIA

Ref.: NOTIFICACION MEDIANTE AVISO ACTO ADMINISTRATIVO MODIFICADOR –REF. 1-WEB-202301-00006499: 04/01/2023

El Municipio de Bucaramanga a través de la **OFICINA DE VALORIZACION**, ante la imposibilidad de realizar notificación personal se procede a notificar por Aviso el contenido de la **RESOLUCION No. MD-007 DEL 20/01/2023** "POR LA CUAL SE MODIFICA LA RESOLUCION No. 0674 DEL 10 DE OCTUBRE DE 2013, QUE DISTRIBUYE Y ASIGNA LAS CONTRIBUCIONES PARA LA FINANCIACION POR EL SISTEMA DE VALORIZACION DEL PROYECTO GENERAL-PLAN VIAL BUCARAMANGA COMPETITIVA PARA EL MEJORAMIENTO DE LA MOVILIDAD", respecto del desenglobe del predio cancelado No. 010302020019000, ubicado en la C 13 25 23 BR UNIVERSIDAD.

No. Consecutivo

proceso: Oficina de Valorización ligo Subproceso: 1020

SERIE/Subserie: COMUNICACIONES Código Serie/Subserie (TRD) 1020-73

nanga, febrero 28 de 2023

**RV-0164** 

**AVISO** 

ÉTARIO PREDIO )103000002020906900000116 5 29 AP 301 ED SANTA MARIA

Ref.: NOTIFICACION MEDIANTE AVISO ACTO ADMINISTRATIVO MODIFICADOR --REF. 1-WEB-202301-00000499. 04/01/2023

El Municipio de Bucaramanga a través de la **OFICINA DE VALORIZACION**, ante la imposibilidad de realizar notificación personal se procede a notificar por Aviso el contenido de la **RESOLUCION No. MD-007 DEL 20/01/2023** "POR LA CUAL SE MODIFICA LA RESOLUCION No. 0674 DEL 10 DE OCTUBRE DE 2013, QUE DISTRIBUYE Y ASIGNA LAS CONTRIBUCIONES PARA LA FINANCIACION POR EL SISTEMA DE VALORIZACION DEL PROYECTO GENERAL-PLAN VIAL BUCARAMANGA COMPETITIVA PARA EL MEJORAMIENTO DE LA MOVILIDAD", respecto del desenglobe del predio cancelado No. 010302020019000, ubicado en la C 13 25 23 BR UNIVERSIDAD.