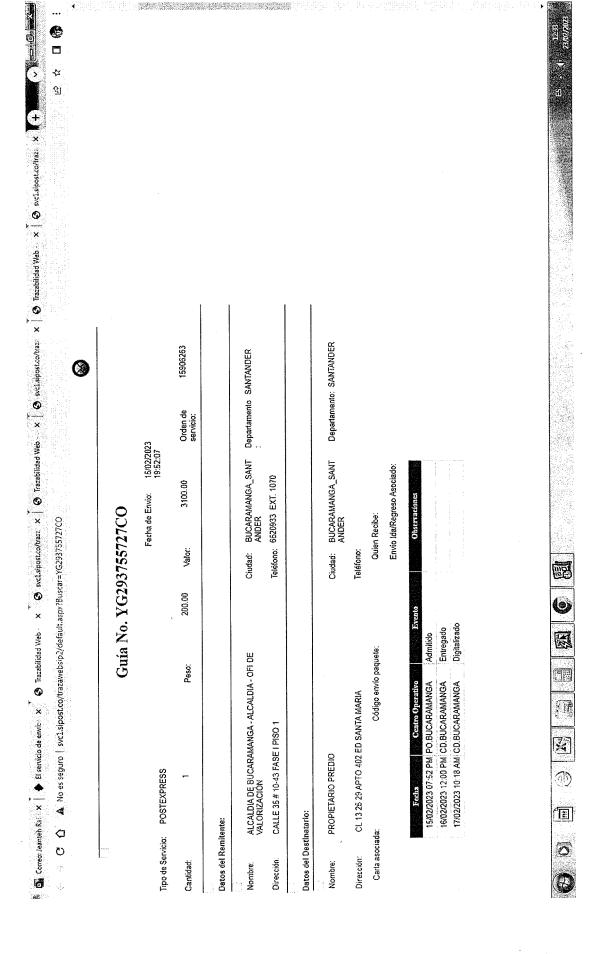

amanga, febrero 28 de 2023

**RV-0163** 

**AVISO** 

(a) PIETARIO PREDIO 0103000002020906900000115 25 29 AP 203 ED SANTA MARIA

Ref.: NOTIFICACION MEDIANTE AVISO ACTO ADMINISTRATIVO MODIFICADOR –REF. 1-WEB-202301-00006499: 04/01/2023

El Municipio de Bucaramanga a través de la **OFICINA DE VALORIZACION**, ante la imposibilidad de realizar notificación personal se procede a notificar por Aviso el contenido de la **RESOLUCION No. MD-007 DEL 20/01/2023** "POR LA CUAL SE MODIFICA LA RESOLUCION No. 0674 DEL 10 DE OCTUBRE DE 2013, QUE DISTRIBUYE Y ASIGNA LAS CONTRIBUCIONES PARA LA FINANCIACION POR EL SISTEMA DE VALORIZACION DEL PROYECTO GENERAL-PLAN VIAL BUCARAMANGA COMPETITIVA PARA EL MEJORAMIENTO DE LA MOVILIDAD", respecto del desenglobe del predio cancelado No. 010302020019000, ubicado en la C 13 25 23 BR UNIVERSIDAD.

De conformidad con el artículo 69 de la Ley 1437 de 2011 — Código de Procedimiento Administrativo y de lo Contencioso Administrativo -, se anexa copia íntegra del acto administrativo que se notifica **RESOLUCION No. MD-007 DEL 20/01/2023,** contra la cual PROCEDE RECURSO DE REPOSICION, que deberá interponerse ante la autoridad que lo expide, dentro de los 10 días hábiles siguientes a la notificación del presente proveído a través de la página web de la Alcaldía de Bucaramanga <a href="https://www.bucaramanga.gov.co">https://www.bucaramanga.gov.co</a>, PQRSD.

Se advierte que la notificación se considerará surtida al finalizar el día siguiente de la entrega del presente aviso en la dirección indicada.

ESTEFANIA LOPEZ ESP Jefe Oficina de Valenizaci

Proyectó: Abogada CPS - Jeanteh Rallòn Bautista