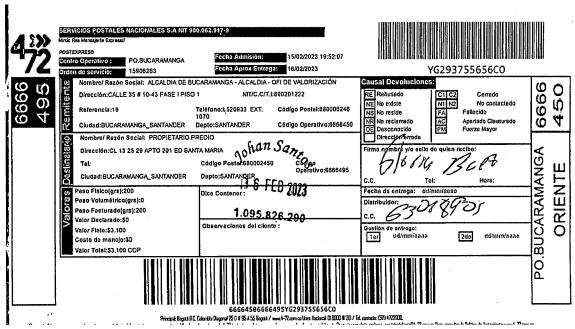

amanga, febrero 28 de 2023

**RV-0163** 

**AVISO** 

(a) PIETARIO PREDIO 0103000002020906900000115 25 29 AP 203 ED SANTA MARIA

Ref.: NOTIFICACION MEDIANTE AVISO ACTO ADMINISTRATIVO MODIFICADOR –REF. 1-WEB-202301-00006499: 04/01/2023

El Municipio de Bucaramanga a través de la **OFICINA DE VALORIZACION**, ante la imposibilidad de realizar notificación personal se procede a notificar por Aviso el contenido de la **RESOLUCION No. MD-007 DEL 20/01/2023** "POR LA CUAL SE MODIFICA LA RESOLUCION No. 0674 DEL 10 DE OCTUBRE DE 2013, QUE DISTRIBUYE Y ASIGNA LAS CONTRIBUCIONES PARA LA FINANCIACION POR EL SISTEMA DE VALORIZACION DEL PROYECTO GENERAL-PLAN VIAL BUCARAMANGA COMPETITIVA PARA EL MEJORAMIENTO DE LA MOVILIDAD", respecto del desenglobe del predio cancelado No. 010302020019000, ubicado en la C 13 25 23 BR UNIVERSIDAD.

De conformidad con el artículo 69 de la Ley 1437 de 2011 — Código de Procedimiento Administrativo y de lo Contencioso Administrativo -, se anexa copia íntegra del acto administrativo que se notifica **RESOLUCION No. MD-007 DEL 20/01/2023,** contra la cual PROCEDE RECURSO DE REPOSICION, que deberá interponerse ante la autoridad que lo expide, dentro de los 10 días hábiles siguientes a la notificación del presente proveído a través de la página web de la Alcaldía de Bucaramanga <a href="https://www.bucaramanga.gov.co">https://www.bucaramanga.gov.co</a>, PQRSD.

Se advierte que la notificación se considerará surtida al finalizar el día siguiente de la entrega del presente aviso en la dirección indicada.

ESTEFANIA LOPEZ ESP Jefe Oficina de Valenizaci

Proyectó: Abogada CPS - Jeanteh Rallòn Bautista