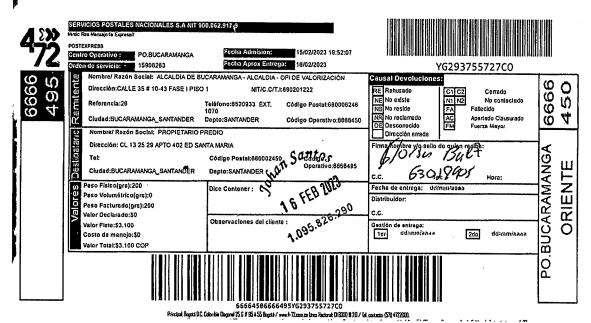

nga, febrero 28 de 2023

**RV-0161** 

No. Consecutivo

**AVISO** 

**4RIO PREDIO** 3000002020906900000019 🕽 AP 201 ED SANTA MARIA

> Ref.: NOTIFICACION MEDIANTE **AVISO ACTO** ADMINISTRATIVO MODIFICADOR -REF. 1-WEB-202301-00000499. 04/01/2023

El Municipio de Bucaramanga a través de la **OFICINA DE VALORIZACION**, ante la imposibilidad de realizar notificación personal se procede a notificar por Aviso el contenido de la RESOLUCION No. MD-007 DEL 20/01/2023 "POR LA CUAL SE MODIFICA LA RESOLUCION No. 0674 DEL 10 DE OCTUBRE DE 2013, QUE DISTRIBUYE Y ASIGNA LAS CONTRIBUCIONES PARA LA FINANCIACION POR EL SISTEMA DE VALORIZACION DEL PROYECTO GENERAL-PLAN VIAL BUCARAMANGA COMPETITIVA PARA EL MEJORAMIENTO DE LA MOVILIDAD", respecto del desenglobe del predio cancelado No. 010302020019000, ubicado en la C 13 25 23 BR UNIVERSIDAD.

De conformidad con el artículo 69 de la Ley 1437 de 2011 - Código de Procedimiento Administrativo y de lo Contencioso Administrativo -, se anexa copia integra del acto administrativo que se notifica RESOLUCION No. MD-007 DEL 20/01/2023, contra la cual PROCEDE RECURSO DE REPOSICION, que deberá interponerse ante la autoridad que lo expide, dentro de los 10 días hábiles siguientes a la notificación del presente proveído a través de la página web de la Alcaldía de Bucaramanga <a href="https://www.bucaramanga.gov.co">https://www.bucaramanga.gov.co</a>, PQRSD.

Se advierte que la notificación se considerará surtida al finalizar el día siguiente de la entrega del presente aviso en la dirección indicada.

ESTEFANIA LOPE

Jefe Oficina de Vafþkizactón₄

Proyectó: Abogada CPS -Jeanteh Rallòn Bautista