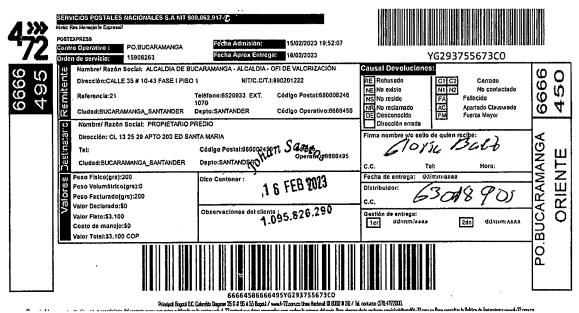

nga, febrero 28 de 2023

**RV-0161** 

No. Consecutivo

**AVISO** 

**4RIO PREDIO** 3000002020906900000019 🕽 AP 201 ED SANTA MARIA

> Ref.: NOTIFICACION MEDIANTE **AVISO ACTO** ADMINISTRATIVO MODIFICADOR -REF. 1-WEB-202301-00000499. 04/01/2023

El Municipio de Bucaramanga a través de la **OFICINA DE VALORIZACION**, ante la imposibilidad de realizar notificación personal se procede a notificar por Aviso el contenido de la RESOLUCION No. MD-007 DEL 20/01/2023 "POR LA CUAL SE MODIFICA LA RESOLUCION No. 0674 DEL 10 DE OCTUBRE DE 2013, QUE DISTRIBUYE Y ASIGNA LAS CONTRIBUCIONES PARA LA FINANCIACION POR EL SISTEMA DE VALORIZACION DEL PROYECTO GENERAL-PLAN VIAL BUCARAMANGA COMPETITIVA PARA EL MEJORAMIENTO DE LA MOVILIDAD", respecto del desenglobe del predio cancelado No. 010302020019000, ubicado en la C 13 25 23 BR UNIVERSIDAD.

De conformidad con el artículo 69 de la Ley 1437 de 2011 - Código de Procedimiento Administrativo y de lo Contencioso Administrativo -, se anexa copia integra del acto administrativo que se notifica RESOLUCION No. MD-007 DEL 20/01/2023, contra la cual PROCEDE RECURSO DE REPOSICION, que deberá interponerse ante la autoridad que lo expide, dentro de los 10 días hábiles siguientes a la notificación del presente proveído a través de la página web de la Alcaldía de Bucaramanga <a href="https://www.bucaramanga.gov.co">https://www.bucaramanga.gov.co</a>, PQRSD.

Se advierte que la notificación se considerará surtida al finalizar el día siguiente de la entrega del presente aviso en la dirección indicada.

ESTEFANIA LOPE

Jefe Oficina de Vafþkizactón₄

Proyectó: Abogada CPS -Jeanteh Rallòn Bautista